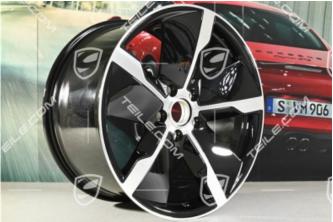

## 21-inch wheel rim Taycan Exclusive Design, 11,5J x 21 ET66, rear, black high gloss, L

**TEILE.COM** > Porsche Taycan > 9J1 > Wheel, brakes > 601-00 Rims

## **Product description**

This Porsche Taycan Exclusive Design wheel is a premium choice for enhancing the aesthetics and performance of your Porsche Taycan. Specifically designed for the rear left side of the vehicle, this wheel features dimensions of  $11.5J \times 21$  with an offset (ET) of 66, ensuring a perfect fit and optimal handling characteristics.

Finished in a striking high-gloss black (feature code: 041), this wheel adds a touch of elegance and sophistication to your vehicle, making it stand out on the road. The wheel's robust design not only enhances the visual appeal but also contributes to the overall driving experience, providing stability and support under various driving conditions.