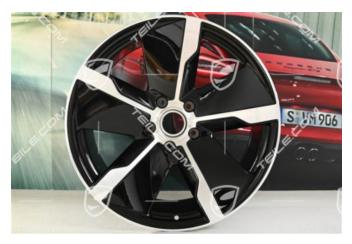

## 21-inch wheel rim Taycan Exclusive Design, 11,5J x 21 ET66, rear, black high gloss, L

**TEILE.COM** > Porsche Taycan > 9J1 > Wheel, brakes > 601-00 Rims

## **Product description**

This Porsche Taycan Exclusive Design wheel is a premium choice for enhancing the aesthetics and performance of your Porsche Taycan. Specifically designed for the rear left side of the vehicle, this wheel features dimensions of  $11.5J \times 21$  with an offset (ET) of 66, ensuring a perfect fit and optimal handling characteristics.

Finished in a striking high-gloss black (feature code: 041), this wheel adds a touch of elegance and sophistication to your vehicle, making it stand out on the road. The wheel's robust design not only enhances the visual appeal but also contributes to the overall driving experience, providing stability and support under various driving conditions.