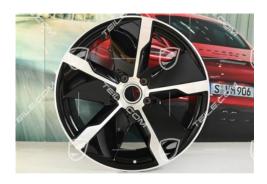

## 21-inch wheel rim Taycan Exclusive Design, 11,5J x 21 ET66, rear, black high gloss, L

**TEILE.COM** > Porsche Taycan > 9J1 > Wheel, brakes > 601-00 Rims

## **Product description**

This Porsche Taycan Exclusive Design wheel is a premium choice for enhancing the aesthetics and performance of your Porsche Taycan. Specifically designed for the rear left side of the vehicle, this wheel features dimensions of  $11.5J \times 21$  with an offset (ET) of 66, ensuring a perfect fit and optimal handling characteristics.

Finished in a striking high-gloss black (feature code: 041), this wheel adds a touch of elegance and sophistication to your vehicle, making it stand out on the road. The wheel's robust design not only enhances the visual appeal but also contributes to the overall driving experience, providing stability and support under various driving conditions.